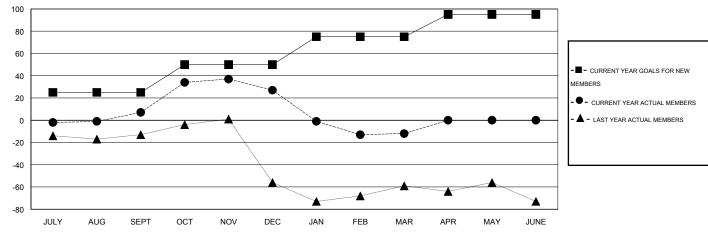

#### GOALS AND ACTUAL MEMBERS CUMULATIVE

| DROPPED CLUBS: 0  DROPPED MEMBERS |            | 34 CLUBS OF 56 ADDED 1 OR MORE<br>NEW MEMBERS | GENDER DISTRIBUT  MALE  FEMALE        | TION<br>879 (74.30%)<br>304 (25.70%) |            |
|-----------------------------------|------------|-----------------------------------------------|---------------------------------------|--------------------------------------|------------|
| DECEASED CLUB CANCELLED           | 19         | CLICK HERE FOR HEALTH ASSESSMENT DATA         | FAMILY UNIT MEMBERS HEAD OF HOUSEHOLD |                                      | 203<br>100 |
| OTHER TOTAL                       | 108<br>127 |                                               | NON-HEAD OF HOUSEHOLD                 | )                                    | 103        |